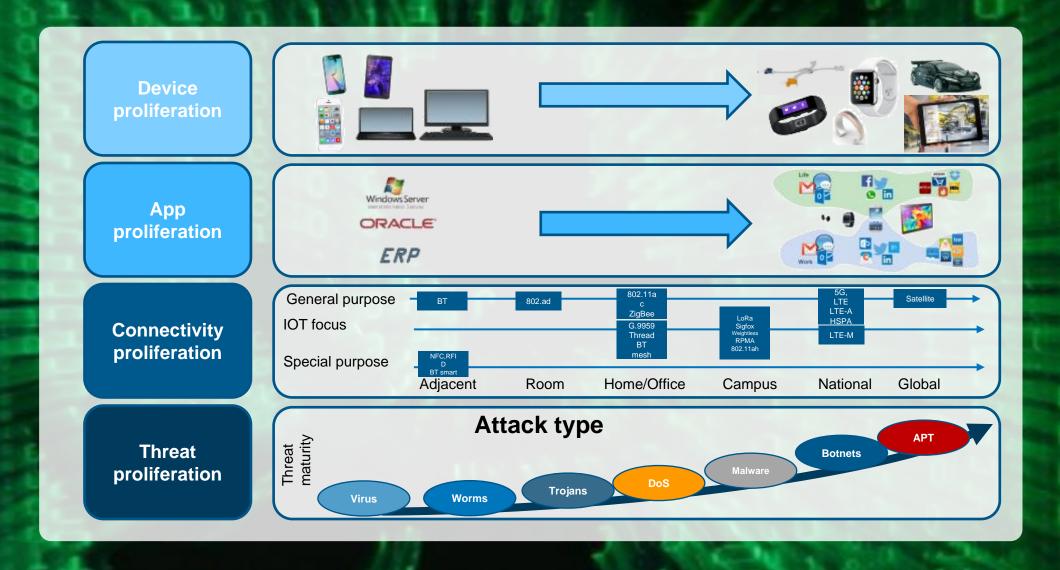

# Large variety of applications/use cases with different requirements

Cost

There is not "one" security solution that fits all

Industry 4.0